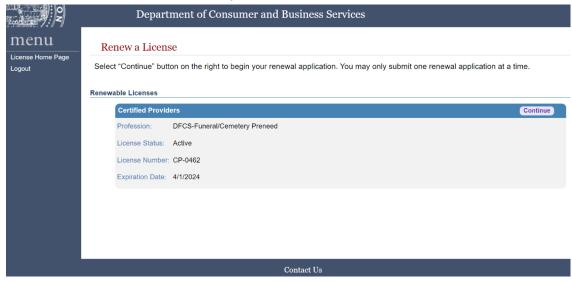

#### Renew a license

6. Select "Renew License" from the left menu panel.

7. Select "Continue" from the mini-panel.

8. Read the disclaimer for time and needed documentation and then select "Continue."