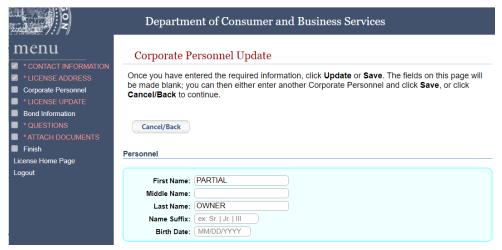

12. Enter the name of the owner and other required fields and then select "Save."

13. The new owner is displayed on the refreshed page with the cancel/back button. Select "Cancel/Back" to continue.

14. The new owner is listed with the other corporate personnel. Select "Add" to add more owners with the same steps as 12 and 13. Select "Continue" to move forward.