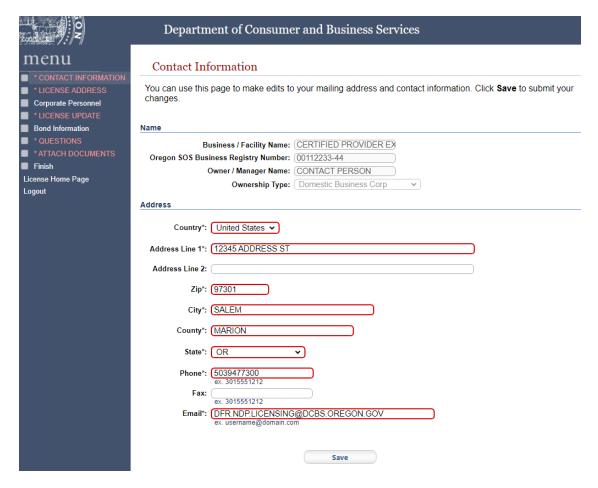

### Update contact information

9. Verify that the contact information is current, update as needed, and then select "Save."