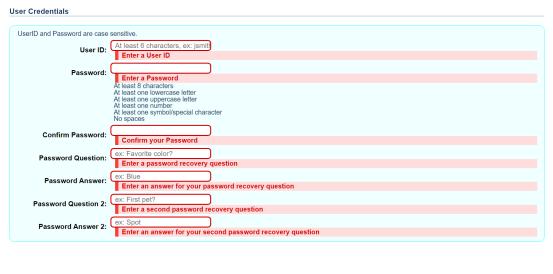

4. Create an account by choosing a user ID and password. Use this login information to process renewals in the future. Select "Register."

Register

5. Log in with the credentials that were set up in step 4.