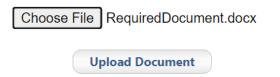

#### Required documents

23. Upload required documents.

24. Select "Choose File." Select the file from your personal computer and select "Upload Document."

25. Select the needed document label from the drop-down menu. The system will validate that all required documents have been uploaded before moving forward.