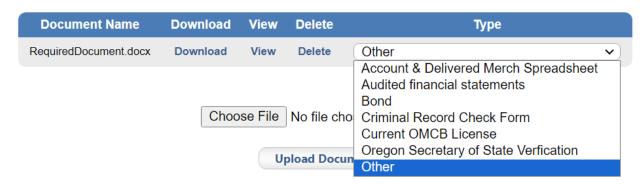

#### Required documents

23. Upload required documents.

24. Select "Choose File." Select the file from your personal computer and select "Upload Document."

25. Select the needed document label from the drop-down menu. The system will validate that all required documents have been uploaded before moving forward.