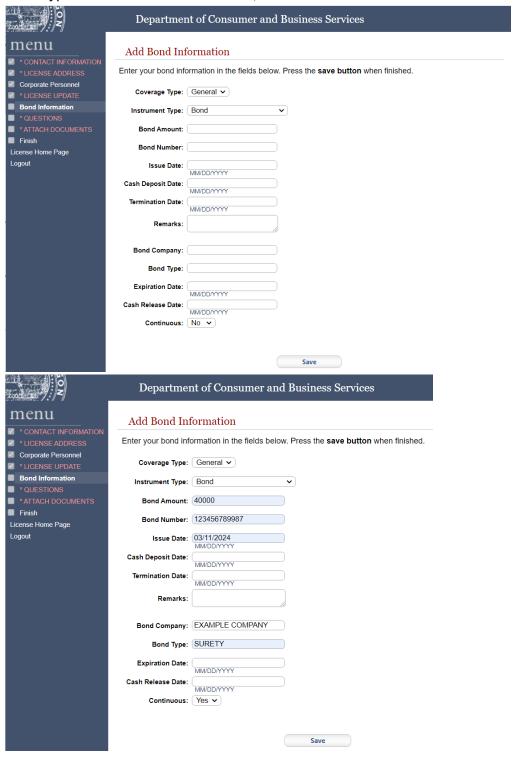

| Coverage Type:   | General 🗸 |   |
|------------------|-----------|---|
| Instrument Type: | Bond      | ~ |

20. Enter the needed bond information. Cash deposit date, termination date, remarks, expiration date, and cash release date are not required fields. Enter "Surety" for bond type. Select "Continuous – Yes," and then select "Save" to continue.

21. The bond has been added. Skip to step 22 if there are no more bonds. If more bonds need to be added, select "Bond Information" from the left menu panel. Select "Add" to add more, following steps 17 through 20. Select "Continue" to move forward.