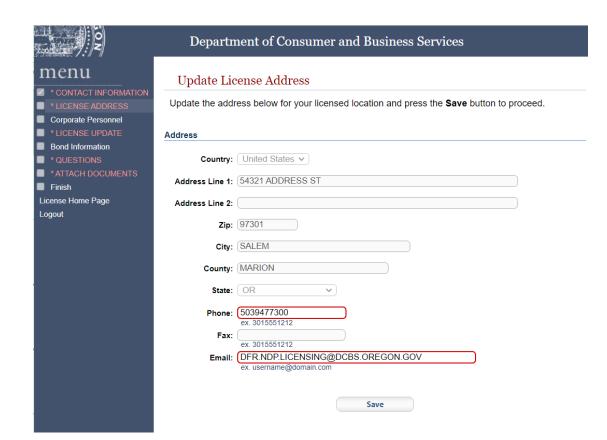

#### Update license address

10. If changes need to be made to the license address, contact the licensing examiner at <a href="mailto:dfr.ndp.licensing@dfr.oregon.gov">dfr.oregon.gov</a>. The phone or email may be changed if needed. Select "Save" to move forward.