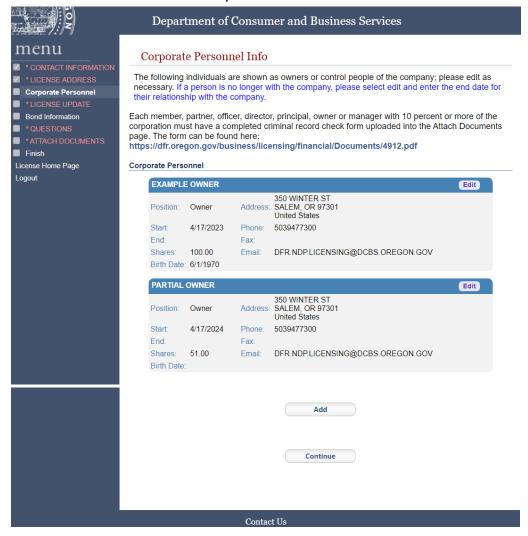

#### Verify and add corporate personnel

11. Verify that the owner information is current. If a new owner needs to be added, select "Add". If an owner was added or needs to be removed, contact the licensing examiner at <a href="mailto:dfr.ndp.licensing@dfr.oregon.gov">dfr.oregon.gov</a> to make manual changes to ownership percentages.

12. Enter the name of the owner and other required fields and then select "Save."

13. The new owner is displayed on the refreshed page with the cancel/back button. Select "Cancel/Back" to continue.

14. The new owner is listed with the other corporate personnel. Select "Add" to add more owners with the same steps as 12 and 13. Select "Continue" to move forward.