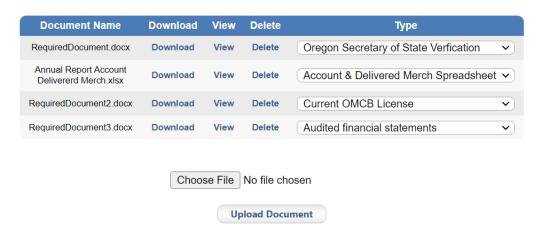

26. Follow steps 23 and 24 to add all required documents. Select "Save" to continue.

I attest that all information is true and correct to the best of my knowledge. I further acknowledge that submitting untruthful or misleading information is grounds for denial.