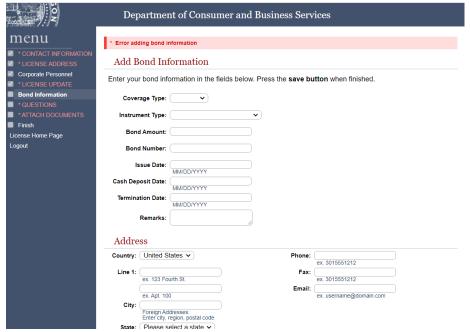

17. Existing bonds are listed on this page. To add a bond, select "Add." If there is no bond to add, select "Continue" and go to step 22.

18. An error message will appear after selecting "Add."

19. Select "Coverage Type – General" and "Instrument Type – Bond" to update the page for a proper entry.

| Coverage Type:   | General 🗸 |   |
|------------------|-----------|---|
| Instrument Type: | Bond      | ~ |

20. Enter the needed bond information. Cash deposit date, termination date, remarks, expiration date, and cash release date are not required fields. Enter "Surety" for bond type. Select "Continuous – Yes," and then select "Save" to continue.