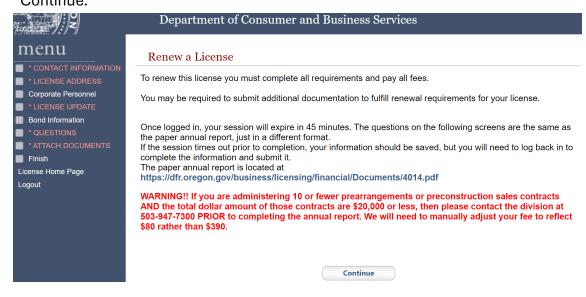

#### Renew a license

6. Select "Renew License" from the left menu panel.

7. Select "Continue" from the mini-panel.

8. Read the disclaimer for time and needed documentation and then select "Continue."