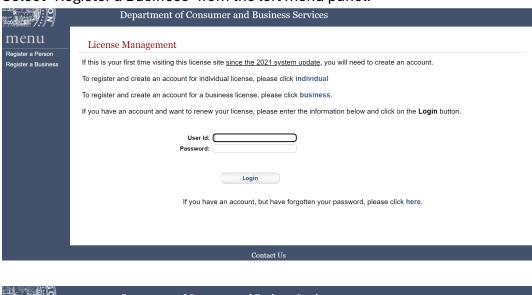

#### Creating a login

- 1. Go to eGov: <a href="https://ordcbs.mylicense.com/eGov/">https://ordcbs.mylicense.com/eGov/</a>
- 2. Select "Register a Business" from the left menu panel.

3. Enter your license number and registration code from the renewal notice and then select "Search."