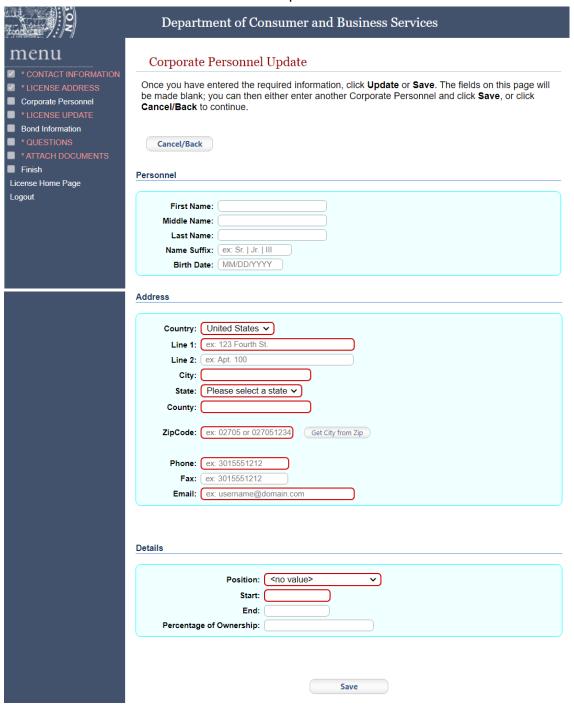

12. Enter the name of the owner and other required fields and then select "Save."

13. The new owner is displayed on the refreshed page with the cancel/back button. Select "Cancel/Back" to continue.

14. The new owner is listed with the other corporate personnel. Select "Add" to add more owners with the same steps as 12 and 13. Select "Continue" to move forward.