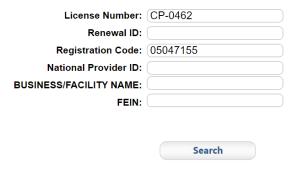

#### Creating a login

- 1. Go to eGov: <a href="https://ordcbs.mylicense.com/eGov/">https://ordcbs.mylicense.com/eGov/</a>
- 2. Select "Register a Business" from the left menu panel.

3. Enter your license number and registration code from the renewal notice and then select "Search."