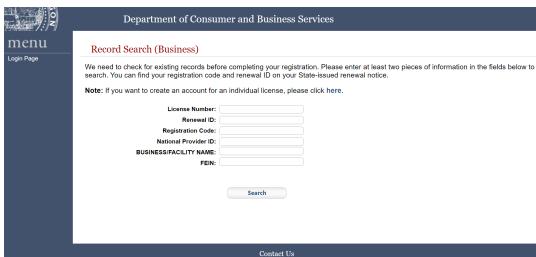

#### Creating a login

- 1. Go to eGov: <a href="https://ordcbs.mylicense.com/eGov/">https://ordcbs.mylicense.com/eGov/</a>
- 2. Select "Register a Business" from the left menu panel.

3. Enter your license number and registration code from the renewal notice and then select "Search."