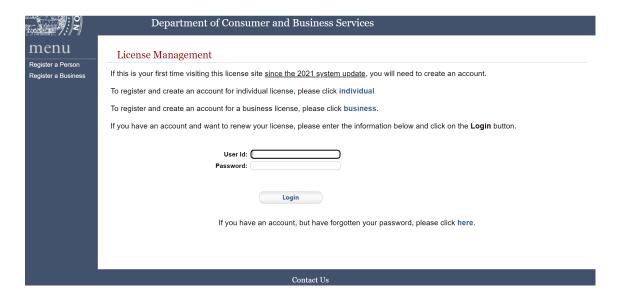

#### Creating a login

- 1. Go to eGov: <a href="https://ordcbs.mylicense.com/eGov/">https://ordcbs.mylicense.com/eGov/</a>
- 2. Select "Register a Business" from the left menu panel.

3. Enter your license number and registration code from the renewal notice and then select "Search."

4. Create an account by choosing a user ID and password. Use this login information to process renewals in the future. Select "Register."

Register

5. Log in with the credentials that were set up in step 4.