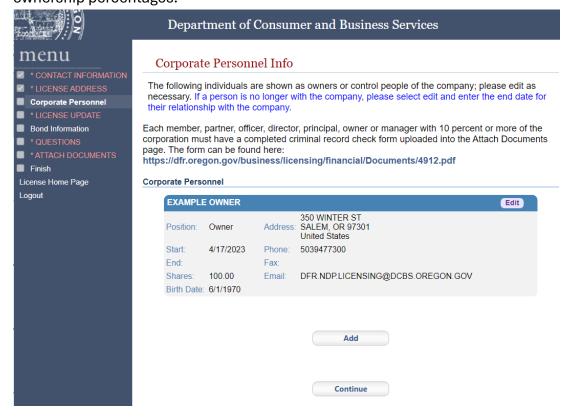

#### Verify and add corporate personnel

11. Verify that the owner information is current. If a new owner needs to be added, select "Add". If an owner was added or needs to be removed, contact the licensing examiner at <a href="mailto:dfr.ndp.licensing@dfr.oregon.gov">dfr.oregon.gov</a> to make manual changes to ownership percentages.

12. Enter the name of the owner and other required fields and then select "Save."

13. The new owner is displayed on the refreshed page with the cancel/back button. Select "Cancel/Back" to continue.

14. The new owner is listed with the other corporate personnel. Select "Add" to add more owners with the same steps as 12 and 13. Select "Continue" to move forward.