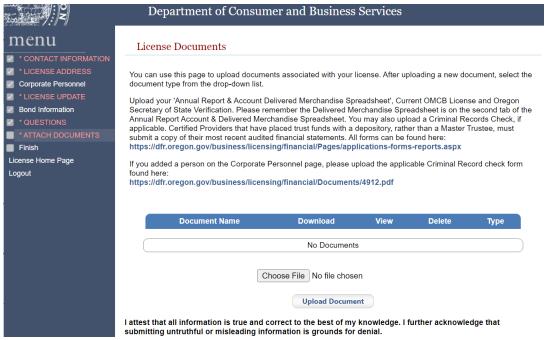

#### Required documents

23. Upload required documents.

24. Select "Choose File." Select the file from your personal computer and select "Upload Document."

25. Select the needed document label from the drop-down menu. The system will validate that all required documents have been uploaded before moving forward.

26. Follow steps 23 and 24 to add all required documents. Select "Save" to continue.

I attest that all information is true and correct to the best of my knowledge. I further acknowledge that submitting untruthful or misleading information is grounds for denial.