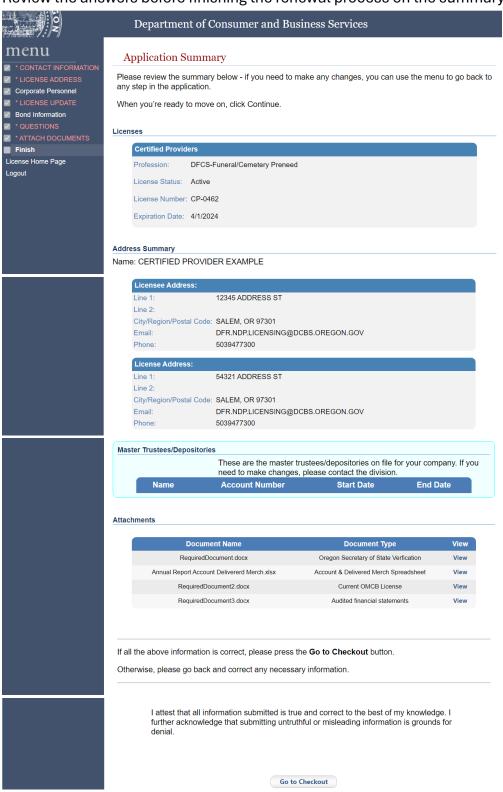

#### Summary review

27. Review the answers before finishing the renewal process on the summary page.