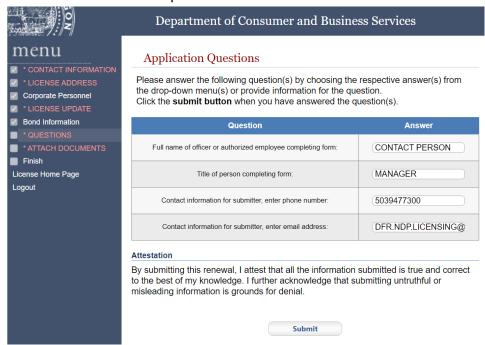

#### **Attestation**

22. Answer the attestation questions. Select "Submit" to move forward.