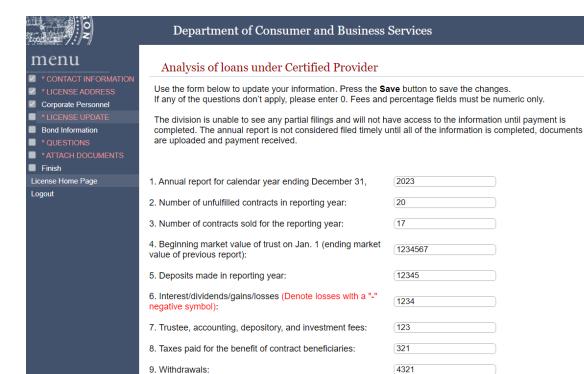

## Annual report figures

15. Enter the annual report figures for the current reporting period.

|                                                                                | Department of Consumer and Business Services                                                                                                                                                                                                                       |  |  |  |
|--------------------------------------------------------------------------------|--------------------------------------------------------------------------------------------------------------------------------------------------------------------------------------------------------------------------------------------------------------------|--|--|--|
| MENU  ✓ * CONTACT INFORMATION  ✓ * LICENSE ADDRESS                             | Analysis of loans under Certified Provider  Use the form below to update your information. Press the Save button to save the changes. If any of the questions don't apply, please enter 0. Fees and percentage fields must be numeric only.                        |  |  |  |
| Corporate Personnel LICENSE UPDATE Bond Information QUESTIONS ATTACH DOCUMENTS | The division is unable to see any partial filings and will not have access to the information until payment is completed. The annual report is not considered filed timely until all of the information is completed, documents are uploaded and payment received. |  |  |  |
| Finish License Home Page                                                       | Annual report for calendar year ending December 31,                                                                                                                                                                                                                |  |  |  |
| Logout                                                                         | 2. Number of unfulfilled contracts in reporting year:                                                                                                                                                                                                              |  |  |  |
|                                                                                | Number of contracts sold for the reporting year:                                                                                                                                                                                                                   |  |  |  |
|                                                                                | Beginning market value of trust on Jan. 1 (ending market value of previous report):                                                                                                                                                                                |  |  |  |
|                                                                                | 5. Deposits made in reporting year:                                                                                                                                                                                                                                |  |  |  |
|                                                                                | 6. Interest/dividends/gains/losses (Denote losses with a "-" negative symbol):                                                                                                                                                                                     |  |  |  |
|                                                                                | 7. Trustee, accounting, depository, and investment fees:                                                                                                                                                                                                           |  |  |  |
|                                                                                | 8. Taxes paid for the benefit of contract beneficiaries:                                                                                                                                                                                                           |  |  |  |
|                                                                                | 9. Withdrawals:                                                                                                                                                                                                                                                    |  |  |  |
|                                                                                | 10. Ending market value balance on Dec. 31 reporting year:                                                                                                                                                                                                         |  |  |  |
|                                                                                | 11. For Endowment Care Cemeteries only, what percentage of funds are you currently placing in trust?  (Enter a <u>whole number only</u> , without a percent sign)  If less that 90%, go to the next page to enter the bond information for each bond.              |  |  |  |
|                                                                                | Trust Fund Summary                                                                                                                                                                                                                                                 |  |  |  |
|                                                                                | Depository/Master Trustee Name Account Number  Add Depository  Add Depository                                                                                                                                                                                      |  |  |  |
|                                                                                | Save                                                                                                                                                                                                                                                               |  |  |  |
|                                                                                |                                                                                                                                                                                                                                                                    |  |  |  |
| Contact Us                                                                     |                                                                                                                                                                                                                                                                    |  |  |  |

Trust Fund Summary

funds are you currently placing in trust? (Enter a whole number only, without a percent sign)

10. Ending market value balance on Dec. 31 reporting year:11. For Endowment Care Cemeteries only, what percentage of

If less that 90%, go to the next page to enter the bond information for each bond.

| Depository/Master Trustee Name | Account Number |
|--------------------------------|----------------|
| MACTED TRUCTEE EVE             | 40045 0700     |
| (MASTER TRUSTEE EXP.)          | 12345-6789     |

Add Depository

Save

1243381

95