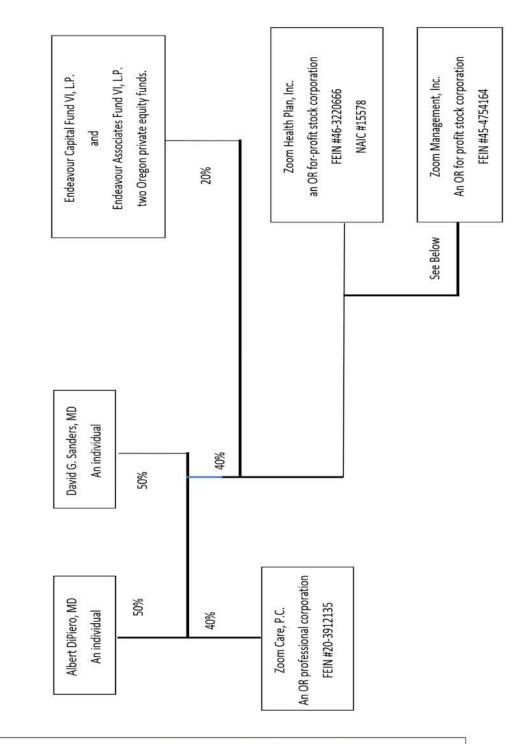

## Zoom Health Plan, Inc

|                                             | (Current) (Prior)                                                   |                                                                                | lumber46-3220666                                             |  |  |
|---------------------------------------------|---------------------------------------------------------------------|--------------------------------------------------------------------------------|--------------------------------------------------------------|--|--|
| Organized under the Laws of                 | Oregon                                                              | , State of Domicile or Port of Entry                                           | y Oregon                                                     |  |  |
| Country of Domicile                         | United S                                                            | tates of America                                                               |                                                              |  |  |
| Licensed as business type:                  | Health Care                                                         | Service Contractor                                                             |                                                              |  |  |
| Is HMO Federally Qualified?                 | Yes [ ] No [ X ]                                                    |                                                                                |                                                              |  |  |
| Incorporated/Organized                      | 07/19/2013                                                          | Commenced Business                                                             | 08/04/2014                                                   |  |  |
| Statutory Home Office                       | 19075 NW Tanasbourne Drive, Suite 200<br>(Street and Number)        |                                                                                | boro , OR, US 97124-5866<br>wn, State, Country and Zip Code) |  |  |
| Main Administrative Office                  |                                                                     | bourne Drive, Suite 200                                                        |                                                              |  |  |
| 1                                           |                                                                     | and Number)                                                                    |                                                              |  |  |
|                                             | illsboro , OR, US 97124-5866                                        |                                                                                | 844-966-6777                                                 |  |  |
| (City or                                    | Town, State, Country and Zip Code)                                  | (Area                                                                          | Code) (Telephone Number)                                     |  |  |
| Mail Address                                | 19075 NW Tanasbourne Drive, Suite 200                               | - Hillsboro , OR, US 97124-5866<br>(City or Town, State, Gountry and Zip Code) |                                                              |  |  |
|                                             | (Street and Number or P.O. Box)                                     |                                                                                |                                                              |  |  |
| Primary Location of Books and               | Records 19075 NW Tana                                               | sbourne Drive, Suite 200                                                       |                                                              |  |  |
|                                             |                                                                     | and Number)                                                                    |                                                              |  |  |
|                                             | iillsboro , OR, US 97124-5866<br>Town, State, Country and Zip Code) |                                                                                | 844-966-6777<br>Code) (Telephone Number)                     |  |  |
| (City or                                    | Town, State, Country and Zip Code)                                  | (Area                                                                          | Code) (Telephone Number)                                     |  |  |
| nternet Website Address                     | 200                                                                 | mcare.com                                                                      |                                                              |  |  |
| Statutory Statement Contact                 | Roy Larsen                                                          |                                                                                | 844-966-6777                                                 |  |  |
| 2012/08/08/08/08/09/09/09/09/09/09/09/07/09 | (Name)                                                              |                                                                                | Area Code) (Telephone Number)                                |  |  |
|                                             | rlarsen@zoomcare.com                                                |                                                                                | 503-941-3775                                                 |  |  |
|                                             | (E-mail Address)                                                    |                                                                                | (FAX Number)                                                 |  |  |
| 720000000                                   |                                                                     | FICERS                                                                         |                                                              |  |  |
|                                             | David G. Sanders<br>Albert R. DiPiero                               | Assistant Secretary                                                            | Martin J. Barrack                                            |  |  |
| Secretary & Treasurer _                     | Albert R. DiPiero                                                   |                                                                                |                                                              |  |  |
| David 0                                     |                                                                     | DTHER<br>Ira Casterline                                                        |                                                              |  |  |
|                                             |                                                                     | S OR TRUSTEES                                                                  | 2010-02020-000                                               |  |  |
| J. Bart M                                   | AcMullan Davi                                                       | d G. Sanders                                                                   | Albert R. DiPiero                                            |  |  |
| State of                                    | Oregon                                                              |                                                                                |                                                              |  |  |
| County of                                   | Washington SS:                                                      |                                                                                |                                                              |  |  |
|                                             |                                                                     |                                                                                |                                                              |  |  |