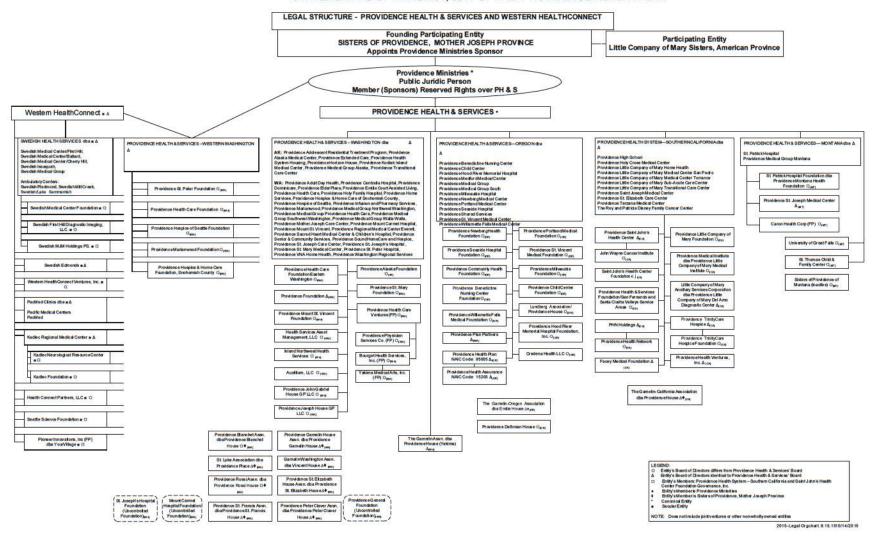

|                                                     |                                                   |                                                   |                                         |                                             |               |

<sup>(</sup>L) Licensed or Chartered - Licensed Insurance Carrier or Domiciled RRG; (R) Registered - Non-domiciled RRGs; (Q) Qualified - Qualified or Accredited Reinsurer; (E) Eligible - Reporting Entities eligible or approved to write Surplus Lines in the state; (N) None of the above - Not allowed to write business in the state.

(a) Insert the number of L responses except for Canada and Other Alien.



# SCHEDULE Y PART 1A - DETAIL OF INSURANCE HOLDING COMPANY SYSTEM

|           |