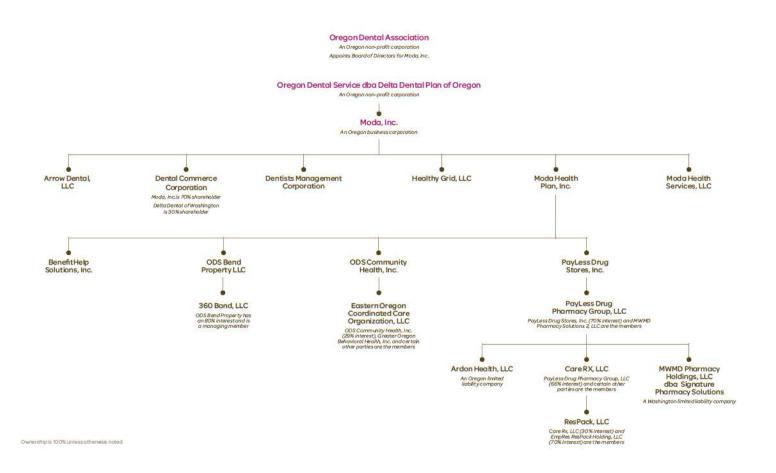

|                                                                                                                                                                                                                                  |                                         |  |  |  |  |

<sup>(</sup>L) Licensed or Chartered - Licensed Insurance Carrier or Domiciled RRG; (R) Registered - Non-domiciled RRGs; (Q) Qualified - Qualified or Accredited Reinsurer; (E) Eligible - Reporting Entities eligible or approved to write Surplus Lines in the state; (N) None of the above - Not allowed to write business in the state.

(a) Insert the number of L responses except for Canada and Other Alien.



# SCHEDULE Y PART 1A - DETAIL OF INSURANCE HOLDING COMPANY SYSTEM

| 1     | 2                  | 3        | 4          | 5       | 6           | 7                              | 8                                            | 9                | 10        | 11                               | _12                   | 13                                            | 14                        | 15       | 16  |
|-------|--------------------|----------|------------|---------|-------------|--------------------------------|----------------------------------------------|------------------|-----------|----------------------------------|-----------------------|-----------------------------------------------|---------------------------|----------|-----|
|       |                    |          |