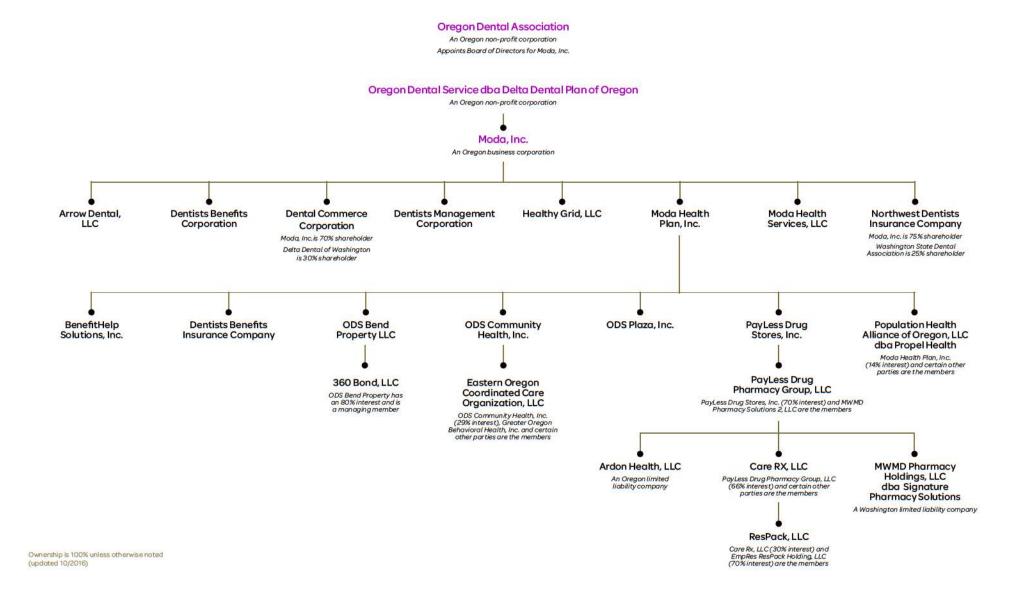

|                   |

 auove)
 I
 XXX
 0
 0
 0
 0
 0
 0
 0

 (L) Licensed or Chartered - Licensed Insurance Carrier or Domiciled RRG; (R) Registered - Non-domiciled RRGs; (Q) Qualified - Qualified or Accredited Reinsurer; (E) Eligible - Reporting Entities eligible or approved to write Surplus Lines in the state; (N) None of the above - Not allowed to write business in the state.
 (a) Insert the number of L responses except for Canada and Other Alien.

14



# STATEMENT AS OF SEPTEMBER 30, 2016 OF THE ODS Health Plan, Inc. SCHEDULE Y PART 1A - DETAIL OF INSURANCE HOLDING COMPANY SYSTEM

| 1     | 2                 | 3                       | 4                 | 5           | 6           | 7                                                                                  | 8                                           | 9                                 | 10                                             | 11                                                | 12                                                                                                      | 13                                                                  | 14                                            | 15                        |
|-------|-------------------|--------------