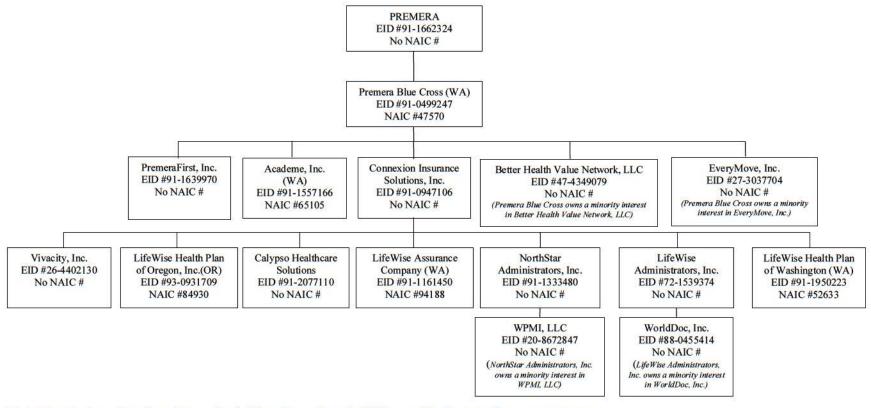

|                               | 1                           | 1                                                 |

(L) Licensed or Chartered - Licensed Insurance Carrier or Domiciled RRG; (R) Registered - Non-domiciled RRGs; (Q) Qualified - Qualified or Accredited Reinsurer, (E) Eligible - Reporting Entities eligible or approved to write Surplus Lines in the state, (N) None of the above - Not allowed to write business in the state.

(a) Insert the number of L responses except for Canada and other Alien.

# SCHEDULE Y - INFORMATION CONCERNING ACTIVITIES OF INSURER MEMBERS OF A HOLDING COMPANY GROUP PART 1 - ORGANIZATIONAL CHART



Note: Except where otherwise noted, each subsidiary shown above is 100% owned by its respective parent company.

# SCHEDULE Y PART 1A – DETAIL OF INSURANCE HOLDING COMPANY SYSTEM

| 1<br>Group<br>Code | 2<br>Group Name                                      | NAIC<br>Company<br>Code | 4<br>ID<br>Number        | 5<br>Federal<br>RSSD                   | 6<br>CIK | 7<br>Name of<br>Securities<br>Exchange if<br>Publidy<br>Traded (U.S. or<br>International) | 8  Name of Parent Subsidiaries or Affilates | 9  Domiciliary Location | Relationship to Reporting Entity | 11  Directly Controlled by (Name of Entity/Person) | 12 Type of Control (Ownership, Board, Management, Attorney-in-Fact, Influence, Other) | 13  If Control is Ownership Provide Percentage | Ultimate<br>Controlling<br>Entity(ies)/<br>Per