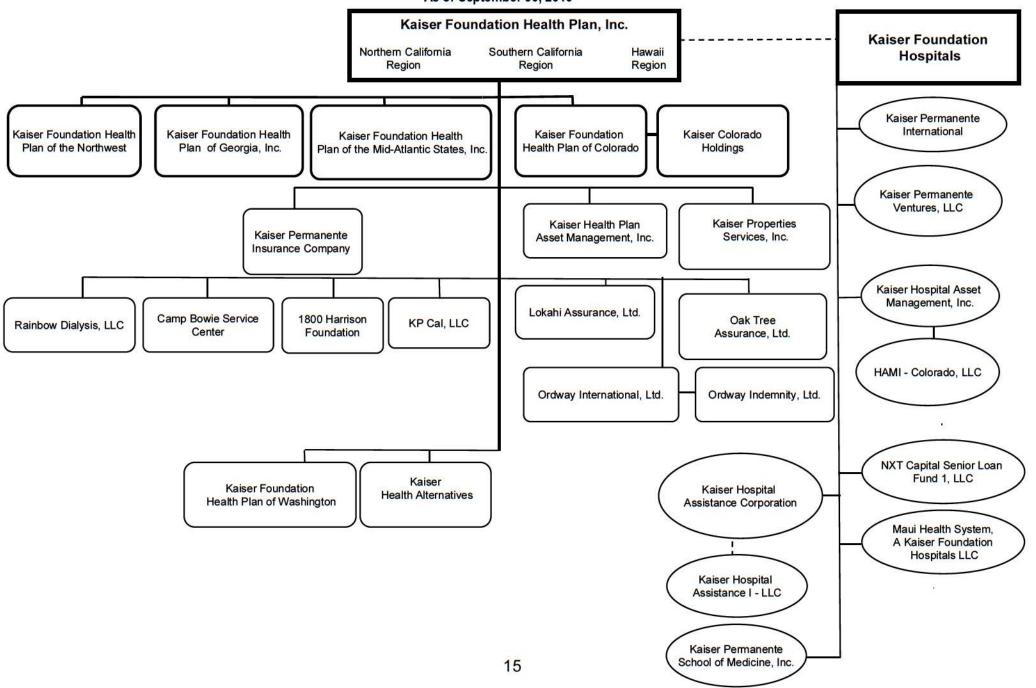

| U                                      |                              |                          |

(L) Licensed or Chartered - Licensed Insurance Carrier or Domiciled RRG; (R) Registered - Non-domiciled RRGs; (Q) Qualified - Qualified or Accredited Reinsurer; (E) Eligible - Reporting Entities eligible or approved to write Surplus Lines in the state; (N) None of the above - Not allowed to write business in the state.

(a) Insert the number of L responses except for Canada and other Alien.

# SCHEDULE Y – INFORMATION CONCERNING ACTIVITIES OF INSURER MEMBERS OF A HOLDING COMPANY GROUP PART 1 – ORGANIZATION CHART

# KAISER FOUNDATION HEALTH PLAN, INC. AND KAISER FOUNDATION HOSPITALS SUBSIDIARIES AND AFFILIATED CORPORATIONS

As of September 30, 2016



# SCHEDULE Y PART 1A – DETAIL OF INSURANCE HOLDING COMPANY SYSTEM

| Group<br>Code | 2<br>Group Name                                                               | NAIC<br>Company<br>Code | 4<br>ID<br>Number | 5<br>Federal<br>RSSD | 6<br>CIK | 7<br>Name of<br>Securities<br>Exchange if<br>Publidy<br>Traded (U.S. or<br>International) | 8<br>Name of<br>Parent Subsidiaries<br>or Affiliates                      | 9  Domiciliary Location | Relationship to<br>Reporting<br>Entity | 11  Directly Controlled by (Name of Entity/Person) | 12 Type of Control (Ownership, Board, Management, Attorney-in-Fact, Influence, Other) | If Control is<br>Ownership<br>Provide<br>Percentage | Ultimate<br>Controlling<br>Entity(ies)<br>Person(s) | 15 |
|---------------|-----------------------------------------------