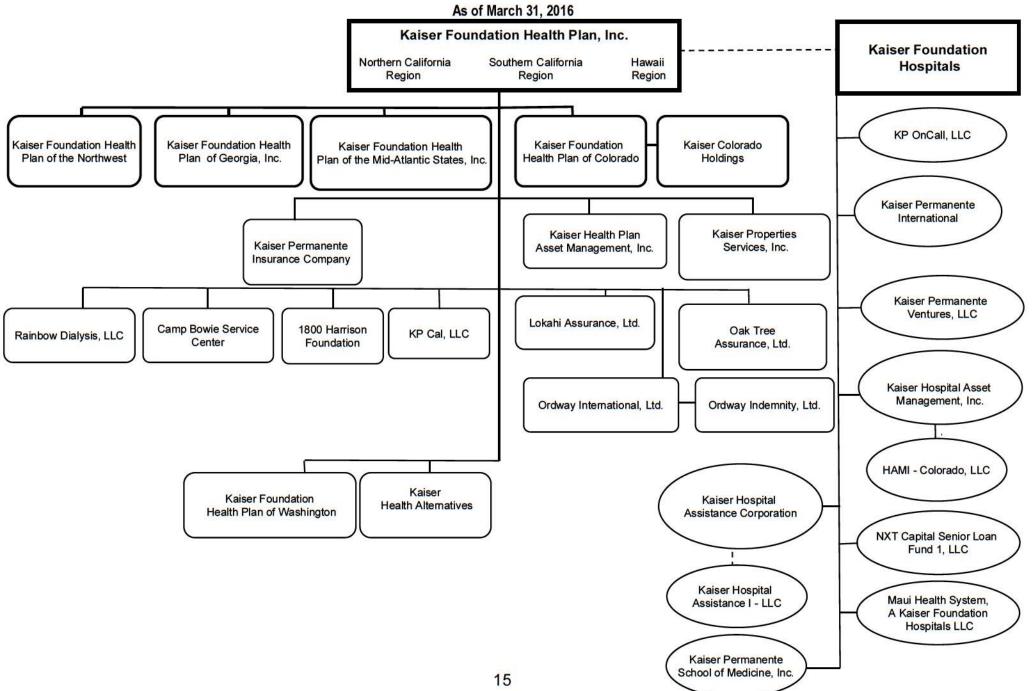

| 0                                                | 0                             | U                           |                          |

(L) Licensed or Chartered - Licensed Insurance Carrier or Domiciled RRG; (R) Registered - Non-domiciled RRGs; (Q) Qualified - Qualified or Accredited Reinsurer; (E) Eligible - Reporting Entities eligible or approved to write Surplus Lines in the state; (N) None of the above - Not allowed to write business in the state.

(a) Insert the number of L responses except for Canada and other Alien.

## SCHEDULE Y – INFORMATION CONCERNING ACTIVITIES OF INSURER MEMBERS OF A HOLDING COMPANY GROUP PART 1 – ORGANIZATION CHART

# KAISER FOUNDATION HEALTH PLAN, INC. AND KAISER FOUNDATION HOSPITALS SUBSIDIARIES AND AFFILIATED CORPORATIONS



# SCHEDULE Y PART 1A – DETAIL OF INSURANCE HOLDING COMPANY SYSTEM

| Group<br>Code      | 2<br>Group Name                                                               | NAIC<br>Company<br>Code | 4<br>ID<br>Number | 5<br>Federal<br>RSSD | 6<br>CIK                              | 7<br>Name of<br>Securities<br>Exchange if<br>Publidy<br>Traded (U.S. or<br>International) | 8<br>Name of<br>Parent Subsidiaries<br>or Affiliates                         | 9 Domiciliary Location | Relationship to Reporting Entity | 11  Directly Controlled by (Name of Entity/Person) | 12 Type of Control (Ownership, Board, Management, Attorney-in-Fact, Influence, Other) | If Control is<br>Ownership<br>Provide<br>Percentage | Ultimate<br>Controlling<br>Entity(ies)/<br>Person(s) | 15 |
|--------------------|-----------