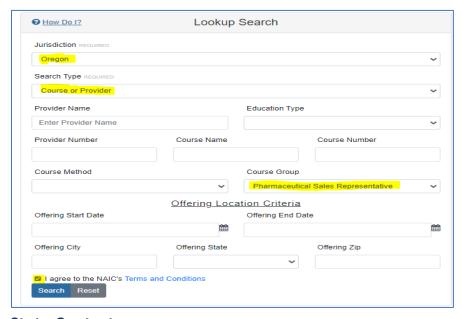

## **Locating Education Courses:**

You can find current Oregon registered courses at www.statebasedsystems.com

Step 1. Licensing Quick Center: SBS Lookup

Step 2: Jurisdiction: Oregon

Step 3. Search Type: Course or Provider

Step 4. Course Group: "Pharmaceutical Sales Representative" (for continuing education (CE) license renewal)

Or "Pre-Licensing Pharmaceutical Sales Representative" (for an initial application (PLE))

After you click "submit courses" a list of all available courses will be generated. To choose a course for credit click on the Course Name (Blue). **There will not be a link to the course on this page,** from here you will contact the provider by their listed phone or email to get more information and to sign up for the course.