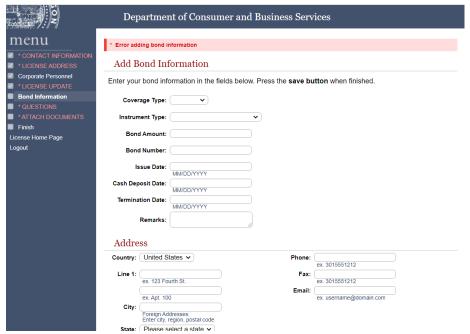

16. Existing bonds are listed on this page. To add a bond, select "Add." If there is no bond to add, select "Continue" and go to step 21.

17. An error message will appear after selecting "Add."

18. Select "Coverage Type – General" and "Instrument Type – Bond" to update the page for a proper entry.

Coverage Type: General V

Instrument Type: Bond V

19. Enter the needed bond information. Cash deposit date, termination date, remarks, expiration date, and cash release date are not required fields. Enter "Surety" for Bond Type. Select "Continuous – Yes," and then select "Save" to continue.