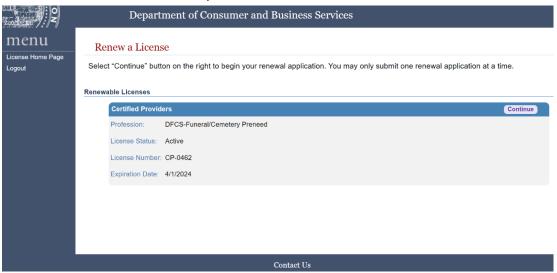

10. Select "Renew License" from the left menu panel.

11. Select "Continue" in the mini-panel.

12. Read the disclaimer about the session time limit and needed documentation, and then select "Continue."