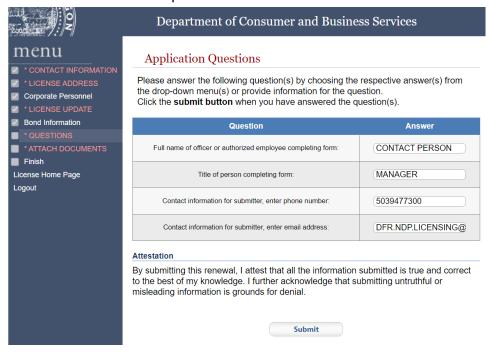

### **Attestation**

21. Answer the attestation questions. Select "Submit" to move forward.