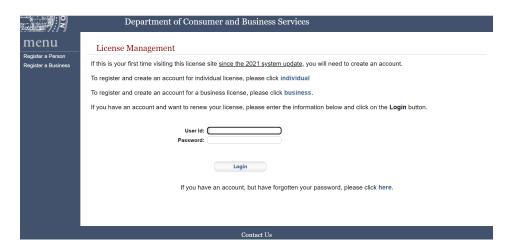

# Creating a login

- 1. Go to eGov: <a href="https://ordcbs.mylicense.com/eGov/">https://ordcbs.mylicense.com/eGov/</a>.
- 2. For first-time users, select "Register a Business" from the left menu panel. If you already have a password, go to step 6.

4. Create an account by choosing a user ID and password. Use this login information to process renewals in the future. Select "Register."

| ser Credentials              |                                                             |
|------------------------------|-------------------------------------------------------------|
|                              |                                                             |
| UserID and Password are case | sensitive.                                                  |
| User ID:                     | At least 6 characters, ex: jsmitf                           |
|                              | Enter a User ID                                             |
| Password:                    | Enter a Password                                            |
|                              | At least 8 characters                                       |
|                              | At least one lowercase letter At least one uppercase letter |
|                              | At least one number                                         |
|                              | At least one symbol/special character No spaces             |
| Confirm Password:            |                                                             |
| Confirm Password:            | Confirm your Password                                       |
| Password Question:           | ex: Favorite color?                                         |
| r assword Question.          | Enter a password recovery question                          |
| Password Answer:             | ex: Blue                                                    |
| 1 40011014741011011          | Enter an answer for your password recovery question         |
| Password Question 2:         | ex: First pet?                                              |
|                              | Enter a second password recovery question                   |
| Password Answer 2:           | ex: Spot                                                    |
|                              | Enter an answer for your second password recovery question  |
|                              |                                                             |
|                              |                                                             |
|                              |                                                             |
|                              | Pagistay                                                    |

5. Log in with the credentials that were set up in step 4.

## **Registration Success**

You have successfully registered! Please login....