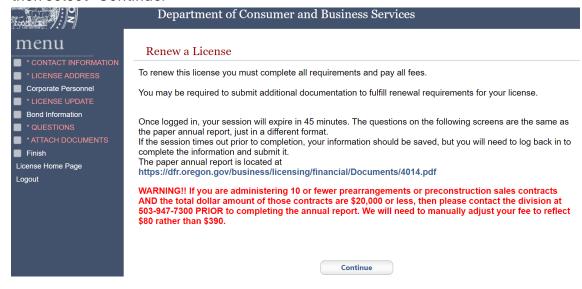

10. Select "Renew License" from the left menu panel.

11. Select "Continue" in the mini-panel.

12. Read the disclaimer about the session time limit and needed documentation, and then select "Continue."