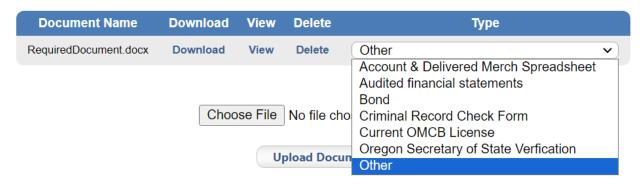

cash release date are not required fields. Enter "Surety" for Bond Type. Select "Continuous – Yes," and then select "Save" to continue.



20. The bond has been added. Skip to 21 if there are no more bonds. If more bonds need to be added, select "Bond Information" from the left menu panel. Select "Add" to add more, following steps as 16 through 19. Select "Continue" to move forward.

### **Attestation**

21. Answer the attestation questions. Select "Submit" to move forward.



# Required documents

22. Upload required documents.



23. Select "Choose File". Select the file from your personal computer and select "Upload Document."



24. Select the needed document label from the drop-down menu. The system will validate that all required documents have been uploaded before moving forward.



25. Follow steps 22 and 23 to add all required documents. Select "Save" to continue.



I attest that all information is true and correct to the best of my knowledge. I further acknowledge that submitting untruthful or misleading information is grounds for denial.



# Logout

26. Select "Logout" from the left menu panel.