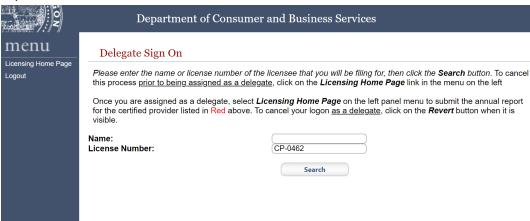

# Login as a certified provider

6. Select "Logon As" from the left menu panel.

7. Enter only the license number for the certified provider that you are submitting report information for and then select "Search."