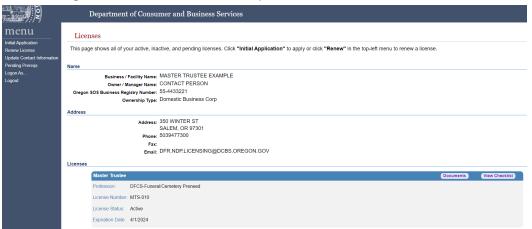

8. Select the link left of the certified provider name.

9. Confirm that the correct company is in the red text. Select "Licensing Home Page" from the left menu panel. Select "Revert" to enter an alternative license number.

10. Select "Renew License" from the left menu panel.

11. Select "Continue" in the mini-panel.

12. Read the disclaimer about the session time limit and needed documentation, and then select "Continue."