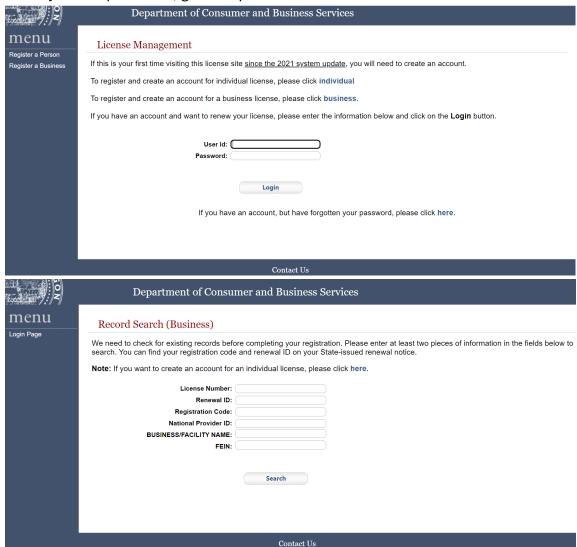

3. Enter only the license number and registration code from the renewal notice, then select "Search."

| License Number:         | MTS-010  |
|-------------------------|----------|
| Renewal ID:             |          |
| Registration Code:      | 16735602 |
| National Provider ID:   |          |
| BUSINESS/FACILITY NAME: |          |
| FEIN:                   |          |
|                         |          |
|                         |          |
|                         | Search   |

# Login as a certified provider

6. Select "Logon As" from the left menu panel.

7. Enter only the license number for the certified provider that you are submitting report information for and then select "Search."

8. Select the link left of the certified provider name.

9. Confirm that the correct company is in the red text. Select "Licensing Home Page" from the left menu panel. Select "Revert" to enter an alternative license number.