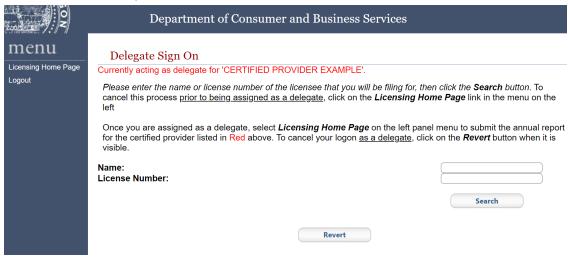

8. Select the link left of the certified provider name.

9. Confirm that the correct company is in the red text. Select "Licensing Home Page" from the left menu panel. Select "Revert" to enter an alternative license number.