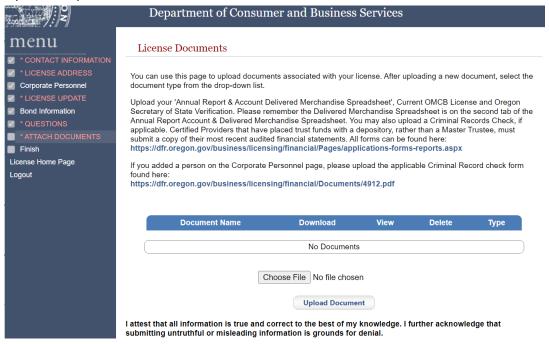

# Required documents

22. Upload required documents.

23. Select "Choose File". Select the file from your personal computer and select "Upload Document."

24. Select the needed document label from the drop-down menu. The system will validate that all required documents have been uploaded before moving forward.