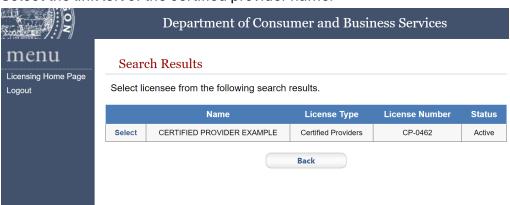

# Login as a certified provider

6. Select "Logon As" from the left menu panel.

7. Enter only the license number for the certified provider that you are submitting report information for and then select "Search."

8. Select the link left of the certified provider name.

9. Confirm that the correct company is in the red text. Select "Licensing Home Page" from the left menu panel. Select "Revert" to enter an alternative license number.