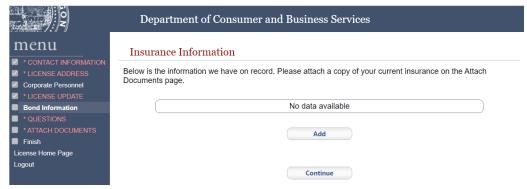

# **Bond** information

15. If a bond is used because less than 90 percent of funds are in a trust, enter the bond on the next page. If more entry lines are needed for depository/master trustees, select "Add Depository." Select "Save" to continue.