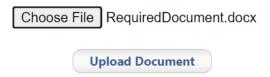

# Required documents

22. Upload required documents.

23. Select "Choose File". Select the file from your personal computer and select "Upload Document."

24. Select the needed document label from the drop-down menu. The system will validate that all required documents have been uploaded before moving forward.