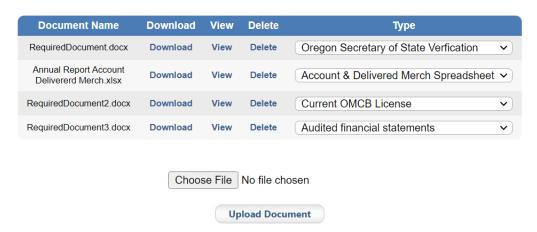

# Required documents

22. Upload required documents.

23. Select "Choose File". Select the file from your personal computer and select "Upload Document."

24. Select the needed document label from the drop-down menu. The system will validate that all required documents have been uploaded before moving forward.

25. Follow steps 22 and 23 to add all required documents. Select "Save" to continue.

I attest that all information is true and correct to the best of my knowledge. I further acknowledge that submitting untruthful or misleading information is grounds for denial.