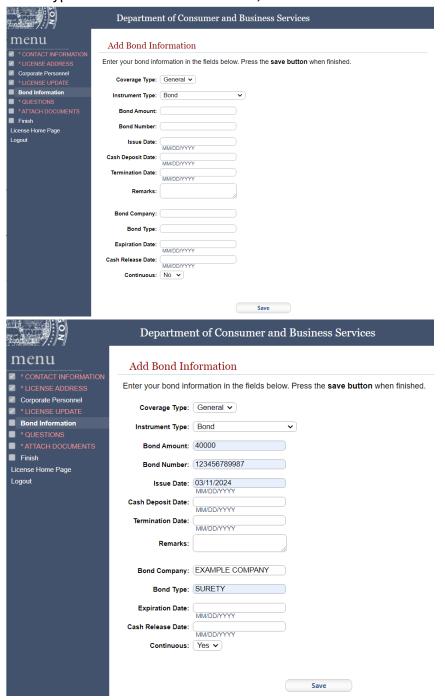

Coverage Type: General V

Instrument Type: Bond V

19. Enter the needed bond information. Cash deposit date, termination date, remarks, expiration date, and cash release date are not required fields. Enter "Surety" for Bond Type. Select "Continuous – Yes," and then select "Save" to continue.

20. The bond has been added. Skip to 21 if there are no more bonds. If more bonds need to be added, select "Bond Information" from the left menu panel. Select "Add" to add more, following steps as 16 through 19. Select "Continue" to move forward.