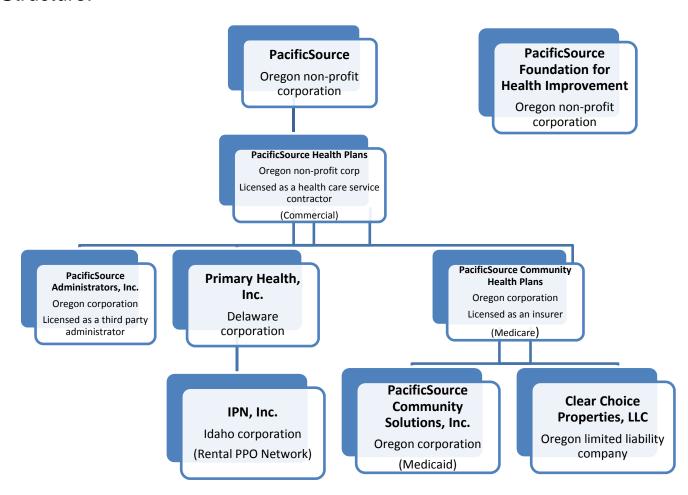

f patients to improve healthcare quality and access.

Through the acquisition of Clear One, PacificSource also gained a foothold in the Montana market with 1,500 members and began its expansion in that state. In 2012 PacificSource opened an office in Helena, achieved licensure in Montana, and signed an agreement to purchase a portion of New West Health Services' commercial health insurance business.

Now, as a full-service organization with licensure in four states and with the new affiliation with Legacy Health, PacificSource is well positioned to expand on its role as a community healthcare asset. Offering healthcare solutions for individuals, small companies, large organizations, and government programs, PacificSource is able to meet the needs of all community members.

### Structure:



# Commercial:







| Government: |  |
|-------------|--|
|             |  |
|             |  |