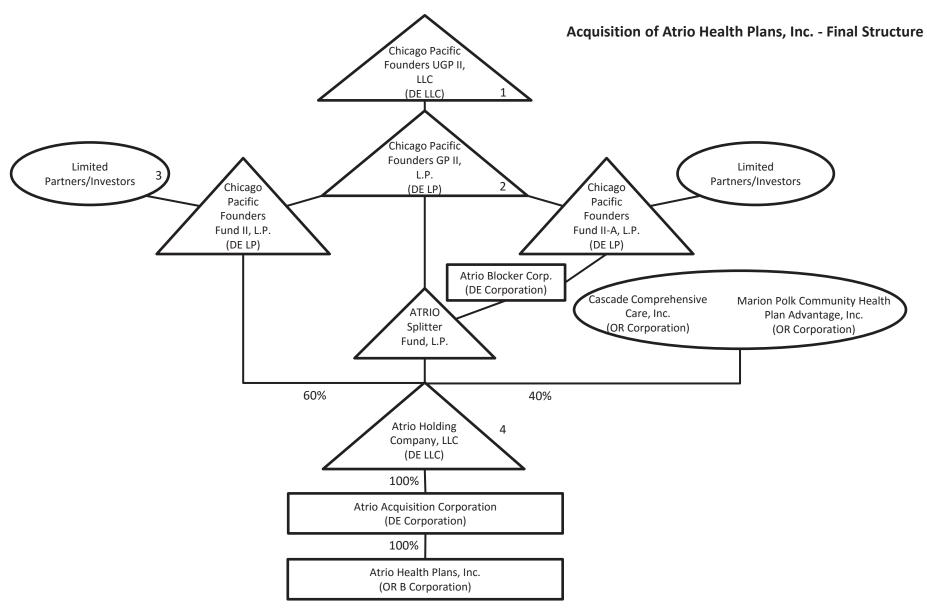

## **EXHIBIT A**

Post-Closing Organizational Chart

- 1. This LLC is controlled through a board of managers, which board consists of Mary Tolan, Vance Vanier, and Larry Leisure, each of whom have an equal one-third vote on the decision-making.
- 2. The General Partner is managed by a Delaware limited liability company. The General Partner has less than a 5% ownership interest in the Main Fund. The General Partner is also the general partner of Splitter LP.
- 3. No limited partner/investor has a 10% or greater ownership interest in the Main Fund other than Gothic Corporation which has a 15.2% ownership interest in the Main Fund and SIH Private Equity Partners IV (Onshore) LLC which has a 16.6% ownership interest in the Main Fund. See Item 6 and Item 7 of Form A.
- 4. The management and control of the Atrio Holding Company, LLC and each of its subsidiaries (including the Domestic Insurer) will be through each entity's seven-person board of managers/directors. None of the Main Fund (and its partners/owners), Cascade and MPCHPA directly control Atrio Holding Company, LLC or any of the its subsidiaries, including the Domestic Insurer, nor do they have agreements to otherwise direct the specific votes of any board members of Atrio Holding Company, LLC or its Subsidiaries, including the Domestic Insurer.