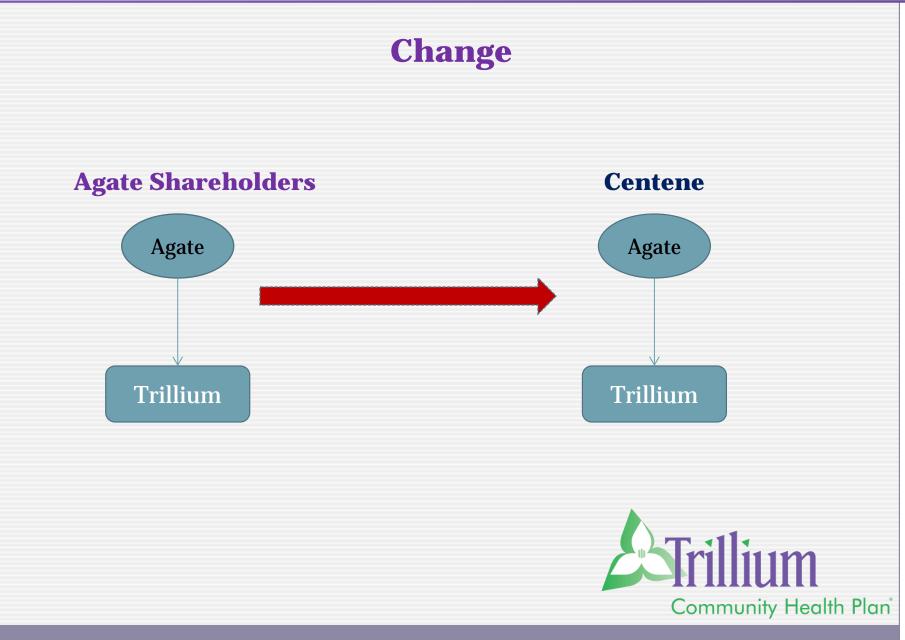

### **Ownership**

Agate Resources in a private corporation owned primarily by local physicians. Agate is the sole owner of Trillium Community Health Plan